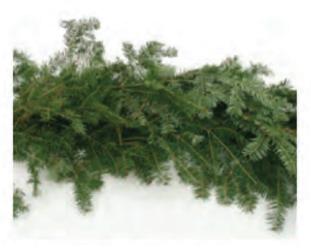

# 25' Balsam Fir Garland

This fresh decorative garland is created with high quality Balsam fir boughs and a durable wire core. An excellent product for outdoor decorating. The garland is approximately 10 inches wide and 25 feet long.

# 25' Western Cedar Garland

Fragrant Red Cedar drapes beautifully along railings or around doors. Created using durable wire core and only the highest quality boughs. The garland is approximately 10 inches wide and 25 feet long.