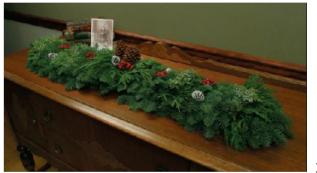

# Table Runner

Table runners make a striking addition to any size table. Made with long-lasting Noble Fir, Western Red Cedar, and Blue Berried Juniper. Colorful, artificial berry clusters and natural and snow-capped cones add even greater holiday appeal to this festive arrangement.