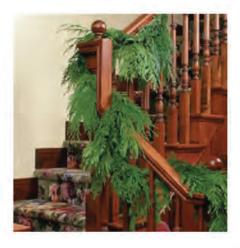

# 25' Western Cedar Garland

Fragrant Red Cedar drapes beautifully along railings or around doors. Created using durable wire core and only the highest quality boughs. The garland is approximately 10 inches wide and 25 feet long.