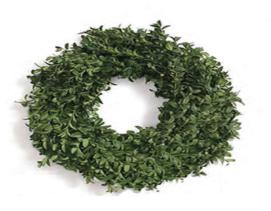

# Boxwood Wreath

This is the perfect change-of-pace wreath. The double face is made entirely from American Boxwood. The deep green color is unparalleled. Ideal for indoors or outdoors, and is especially pretty on windows and doors!