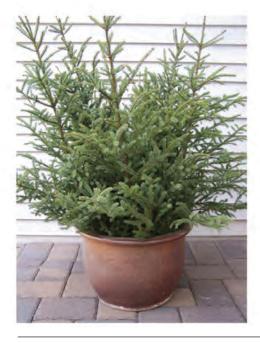

# Spruce Tops

Spruce tree tops make an excellent addition to outdoor planters. Each SpruceTop is  $2^{2}-3^{2}$  tall and is bundled in groups of 10 (pot not included).

\$36

\$42