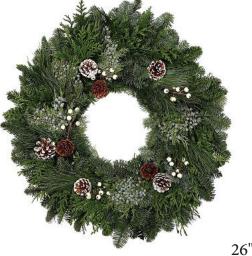

# 26" Winter White Wreath

Premium Noble Fir and Western Red Cedar wreath beautifully decorated with Oregon Blue-Berried Juniper, natural and white Lodgepole pine cones and faux snowberries.

22" Evergreen Elegance Wreath Premium Noble Fir wreath beautifully decorated with Blue-Berried Juniper, Green Boxwood, three sets of cones and clusters of red berries—a simple yet refined look.