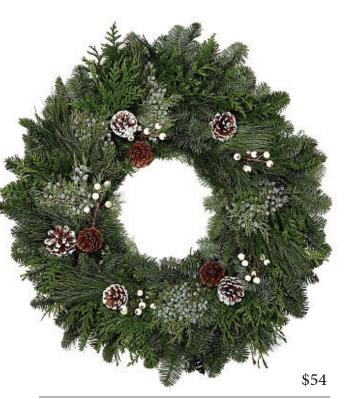

# 26" Winter White Wreath

Premium Noble Fir and Western Red Cedar wreath beautifully decorated with Oregon Blue-Berried Juniper, natural and white Lodgepole pine cones and faux snowberries.

22" Evergreen Elegance Wreath Premium Noble Fir wreath beautifully decorated with Blue-Berried Juniper, Green Boxwood, three sets of cones and clusters of red berries—a simple yet refined look.