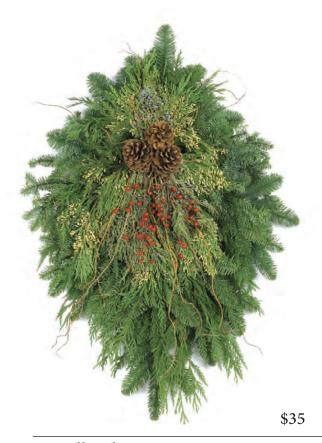

# Woodland Swag

King of the swags! Noble Fir is enhanced with Western Red Cedar, Incense Cedar, Blue-Berried Oregon Juniper, Pondersa cones, red berries and Curly Willow to create a regal 36" swag.