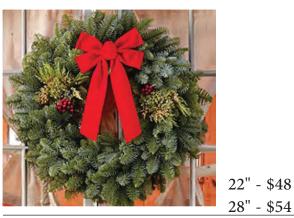

## Mixed Evergreen Wreath

An aromatic combination of Noble Fir, Berried Juniper, and Incense Cedar. Touches of color provided by red faux holly berries. A red velvet water repellent bow is included for easy attaching.