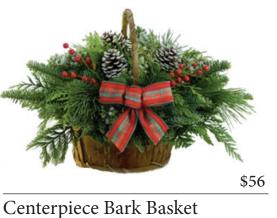

# Centerpiece Bark Basket

Bright red berries and eye-catching white Lodgepole pine cones enhance this fabulous natural bark basket centerpiece. Fragrant Blue-Berried Oregon Juniper, Western Red Cedar and Princess Pine add textural contrast to the hardy Noble Fir. The bundle is completed by a red, green and gold bow. 10"W x 15"L x 11"H