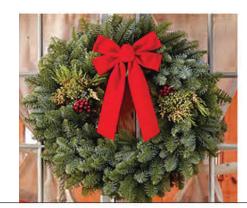

# **Order online!** www.wheatontroop35.org

22" Noble Fir Wreath Fresh, fragrant Noble Fir wreath in a traditional arrangement. Includes a red velvet water repellent bow and snowy pine cones for easy attaching.