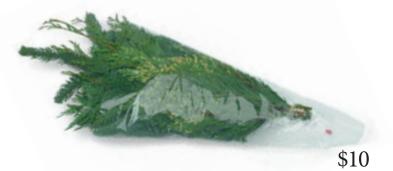

# Western Mixed Greens Bouquet

Ever popular assortment of cut evergreens packaged in a 1 lb sleeve. The greens assortment includes Noble Fir, Western Red Cedar, Incense Cedar, and Princess Pine. Great for planters and floral arrangements.