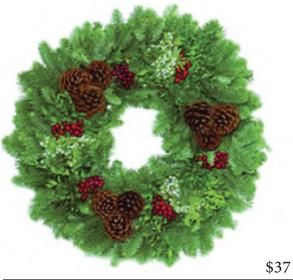

## Mixed Evergreen Wreath

An aromatic combination of Noble Fir, Berried Juniper, and Incense Cedar. Touches of color provided by red faux holly berries. A red velvet water repellent bow is included for easy attaching.